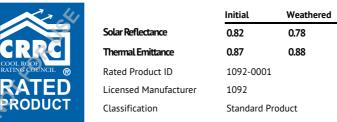

## Notification Provided To:

NOROO Paint & Coatings Co.,Ltd. NOROO Paint, 351, Bakdal-ro, Manangu, Anyang-si, Gyeonggi-do 13977

| Product Brand: | Energy Saver Urethane (S)        | Product Type: | Coating      |
|----------------|----------------------------------|---------------|--------------|
| Product Model: | White                            | Initial SRI:  | 102          |
| Company:       | NOROO Paint & Coatings Co., Ltd. | 3 Year SRI:   | 97           |
| Contact Name:  | SEONGHYEON JIN                   | Slope Types:  | Low, Steep   |
| Telephone:     | +82-31-467-6694                  | Color:        | Bright White |